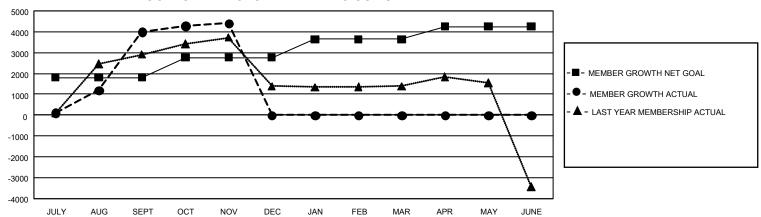

## GOALS AND ACTUAL MEMBERS CUMULATIVE

| DROPPED CLUBS: 40 |       | 985 CLUBS OF 2,020 ADDED 1<br>OR MORE NEW MEMBERS | GENDER DISTRIBUTION            |                 |  |
|-------------------|-------|---------------------------------------------------|--------------------------------|-----------------|--|
|                   |       |                                                   | MALE                           | 30,817 (68.90%) |  |
|                   |       |                                                   | FEMALE                         | 13,879 (31.03%) |  |
| DROPPED MEMBERS   |       |                                                   | NON BINARY                     | 2 (0.00%)       |  |
| DECEASED          | 20    |                                                   | PREFER NOT TO ANSWER           | 31 (0.07%)      |  |
| CLUB CANCELLED    | 447   |                                                   | TOTAL FAMILY UNIT MEMBERS 34,3 |                 |  |
| OTHER             | 2,333 | CLICK HERE FOR                                    |                                |                 |  |
| TOTAL             | 2,800 | CUMULATIVE MEMBERSHIP DATA                        | FAMILY MEMBERS PAYING HA       | LF DUES 24,110  |  |

## GMT Constitutional Area 6 - S, Group C

REPORT DOES NOT INCLUDE CLUBS IN UNDISTRICTED AREAS.

| Clubs                 |               |           |               | Members               |                           |                         |                                                    |
|-----------------------|---------------|-----------|---------------|-----------------------|---------------------------|-------------------------|----------------------------------------------------|
| RESULTS FOR 2023-2024 |               |           |               | RESULTS FOR 2023-2024 |                           |                         |                                                    |
| QUARTER               | NEW CLUB GOAL | NEW CLUBS | DROPPED CLUBS | QUARTER N             | MEMBER GROWTH NET<br>GOAL | MEMBER GROWTH<br>ACTUAL | DROPPED MEMBERS<br>ACTUAL (including<br>transfers) |
| JULY/AUG/SEPT         | 408           | 166       | 36            | JULY/AUG/SEP          | T 1804                    | 6,399                   | 2,198                                              |
| OCT/NOV/DEC           | 15            | 16        | 4             | OCT/NOV/DEC           | 957                       | 1,060                   | 602                                                |
| JAN/FEB/MAR           | 195           | 0         | 0             | JAN/FEB/MAR           | 879                       | 0                       | 0                                                  |
| APR/MAY/JUNE          | 141           | 0         | 0             | APR/MAY/JUNE          | 615                       | 0                       | 0                                                  |