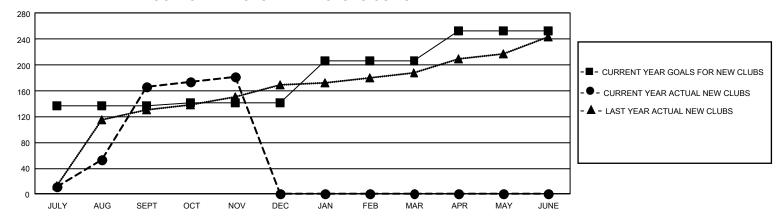

## GOALS AND ACTUAL NEW CLUBS CUMULATIVE

## GMT Constitutional Area 6 - S, Group C

REPORT DOES NOT INCLUDE CLUBS IN UNDISTRICTED AREAS.

| Clubs                 |               |           |               | Members               |                           |                         |                                                    |
|-----------------------|---------------|-----------|---------------|-----------------------|---------------------------|-------------------------|----------------------------------------------------|
| RESULTS FOR 2023-2024 |               |           |               | RESULTS FOR 2023-2024 |                           |                         |                                                    |
| QUARTER               | NEW CLUB GOAL | NEW CLUBS | DROPPED CLUBS | QUARTER N             | MEMBER GROWTH NET<br>GOAL | MEMBER GROWTH<br>ACTUAL | DROPPED MEMBERS<br>ACTUAL (including<br>transfers) |
| JULY/AUG/SEPT         | 408           | 166       | 36            | JULY/AUG/SEP          | T 1804                    | 6,399                   | 2,198                                              |
| OCT/NOV/DEC           | 15            | 16        | 4             | OCT/NOV/DEC           | 957                       | 1,060                   | 602                                                |
| JAN/FEB/MAR           | 195           | 0         | 0             | JAN/FEB/MAR           | 879                       | 0                       | 0                                                  |
| APR/MAY/JUNE          | 141           | 0         | 0             | APR/MAY/JUNE          | 615                       | 0                       | 0                                                  |